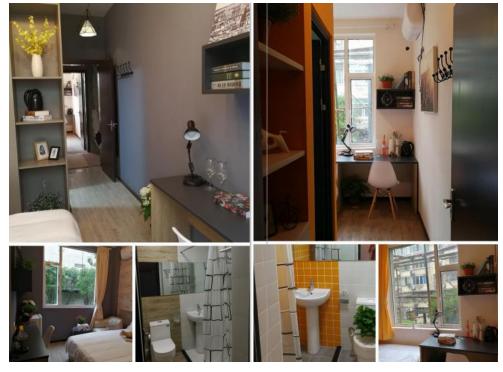

房间以北欧极简、美式工业风为主要装修风格,尽量满足不同国家留学生多样化的需求,室内配有席梦思床垫、大衣柜、书桌、冰箱,24小时热水以及独立卫生间,保证留学生居住的安全舒适。

The rooms are mainly decorated in the Nordic minimalist and American industrial style, and try to meet the diversified needs of international people from different countries. Each room has a bed, wardrobe, desk, air conditioning, mini fridge, 24 hours shower and independent bathroom, ensuring the safe and comfortable residence of overseas friends.