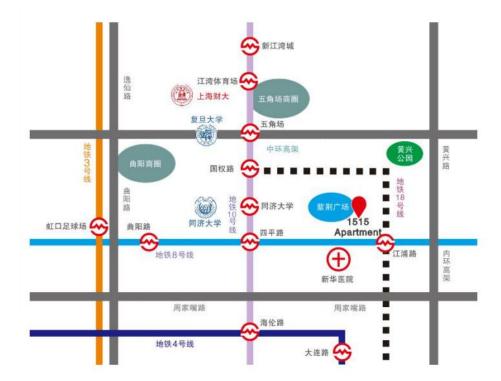

## **Convenient Location**

- 100m to line 8, JiangPu Rd station
- 1.5km to TongJi University
- 3km to FuDan University
- 8 stations to People Square by line8
- 4 stations(10mins)to Hongkou Football Stadium by line 8
- 100m to shopping mall and 24-hour convenience store